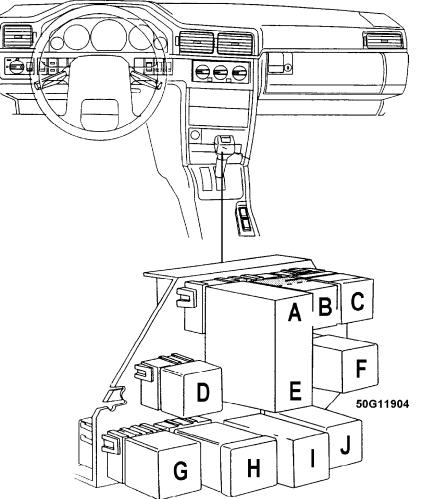

# **INTERIOR RELAY PANEL IDENTIFICATION (1992-94)**

Fig. 2: Relay Panel Identification (1992-94) Courtesy of Volvo Cars of North America.

- \* A Headlight Relay with Bulb Malfunction Indicator
- \* B Fuel Injection Relay, Fuel Pump Relay

- \* C Central Locking Relay
  \* D Foglight Relay
  \* E Headlight Relay with Bulb Malfunction Indicator
  \* F Overdrive Relay
  \* G Bypass Relay 151
  \* H Intermittent Wiper Relay (Rear Tailgate Wagon)
  \* I Intermittent Windshield Wiper Relay
  \* J Seat Belt Reminder Relay