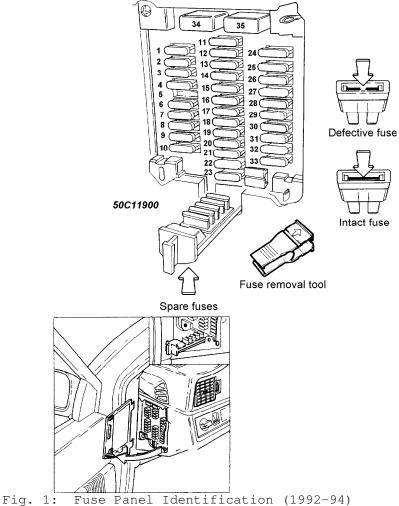

#### INTERIOR FUSE PANEL IDENTIFICATION (1992-94)

NOTE: The ABS System is protected by an additional 10 Amp fuse which is located under the instrument panel to the left of the steering wheel.

Courtesy of Volvo Cars of North America.

\* 1 - 10 Amp

Left & Rear Parking Lights, License Plate Lights \* 2 - 10 Amp Right Parking Lights 3 - 15 Amp Left Headlight (High Beam) 4 - 15 Amp Right Headlight (High Beam) 5 - SRS Test Socket 6 - 15 Amp Left Headlight (Low Beam) 7 - 15 Amp Right Headlight (Low Beam) 8 - 15 Amp Front Foglights 9 - 10 Amp \* Rear Foglights 10 - 5 Amp Instrument/Panel Lights 11 - 15 Amp Back-up Lights, Turn Signals, Cruise Control 12 - 15 Amp Shift-Lock 13 - 25 Amp Heated Rear Window, Heated Door Mirrors 14 - 10 Amp Overdrive, Sunroof, Power Window Relays, Heated Seats, Seat Belt Reminder 15 - Not Used 16 - 30 Amp Heated Seats 17 - Not Used 18 - 5 Amp Radio/Cassette Tape Player 19 - 15 Amp (1992) ECC, Power Door Mirrors, Rear Washer/Wiper (Wagon), Power Seats, Cigar Lighter 19 - 15 Amp (1993) ECC, Power Door Mirrors, Rear Washer/Wiper (Wagon), Power Seats, Cigar Lighter, Ambient Air Temperature Sensor 20 - 25 Amp Windshield Wipers/Washers, Horn 21 - 5 Amp (1992) Transmission Mode Selectors, Diagnostic Socket, Cooling Fan, EGR Valve 21 - 5 Amp (1993) Transmission Mode Selectors 22 - 5 Amp ABS 23 - 10 Amp Transmission Control 24 - 10 Amp Transmission/Engine Controls 25 - 25 Amp Hazard Warning Flashers, Central Locking System 26 - 10 Amp Clock, Interior Lights, Door Open Warning Lights, Cargo Space & Vanity Mirror Lights 27 - 15 Amp Brake Lights, Shift-Lock Release 28 - 30 Amp ECC, Air Conditioning 29 - 30 Amp Power Antenna, Electrical Connector For Trailer

- \* 30 10 Amp Fuel Pump (In-Tank) Electrically Heated Lambda-
- Fuel Pump (In-Tank), Electrically Heated Lambda-Sond 31 25 Amp
- Fuel Injection, Main Fuel Pump, Ignition
- \* 32 10<sup>°</sup>Amp Radio/Amplifier (If Equipped)
- \* 33 10 Amp
- Radio/Cassette Tape Player
- \* 34 30 Amp (Circuit Breaker)
- Power Windows, Power Sunroof \* 35 - 30 Amp (Circuit Breaker)
- Power Seats